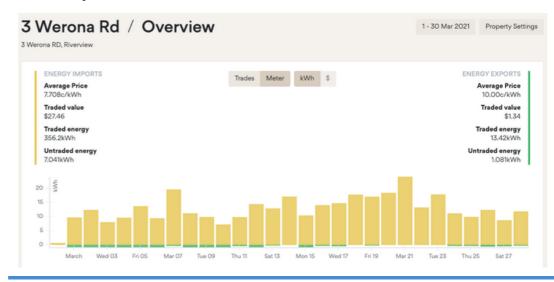

#### TAKE A LOOK AT YOUR DASHBOARD

Click on Manage Property.

You will see your energy consumption for the last month, and if you have solar PV you'll see the clean energy you've exported over the last month too.